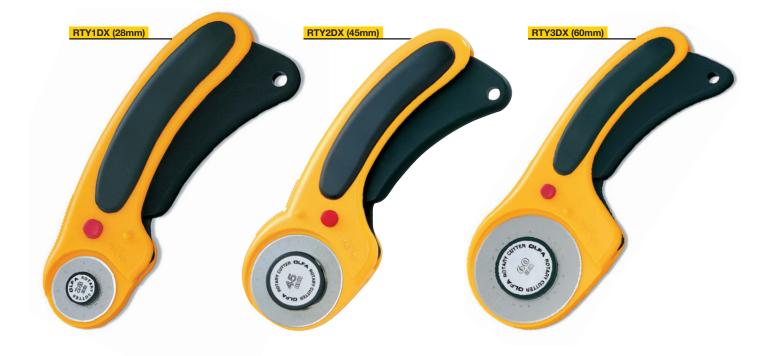

## OLFA DELUXE ROTARY CUTTERS RTY1DX, RTY2DX & RTY3DX

|**0|L|F|A|** 

OLFA® Deluxe Rotary Cutters are combination of comfort, convenience, strength and safety. Its ergonomic handle with anti-slip rubber grip eliminates hand fatigue and stress, while the squeeze trigger allows the blade to self-retract for safety. The cutter can handle up to six layers of thin materials. And the quick blade change feature won't slow down your project. Ideally cutting strips and multiple layers at once.

## OLFA® Deluxe Rotary Cutters

- Suitable for cutting fabric, paper, tarp, vinyl, upholstery and more.
- Quick blade change feature
- Contoured handle for comfortable cutting
- Features a highest quality tungsten steel rotary blade for superior sharpness and durability
- Split blade cover for additional safety
- Made in Japan